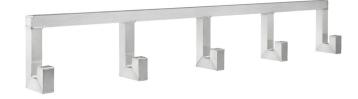

## **Fact Sheet**

Design by Kwangho Lee

Tig Hooks are industrial and tough, an unorthodox addition to your wall. Cool aluminum is constructed with unexpectedly decorative slugs of molten metal. Welding is a manufacturing detail normally hidden or removed but here it is preserved and amplified by designer Kwangho Lee. The hooks in this series are over-sized and tough, strong functional objects with a 'more than' spirit. Choose single hooks for a peppering of metal adornment or find space for the monolithic 5-arm multi-hook for maximum impact and ultimate brutal utility.