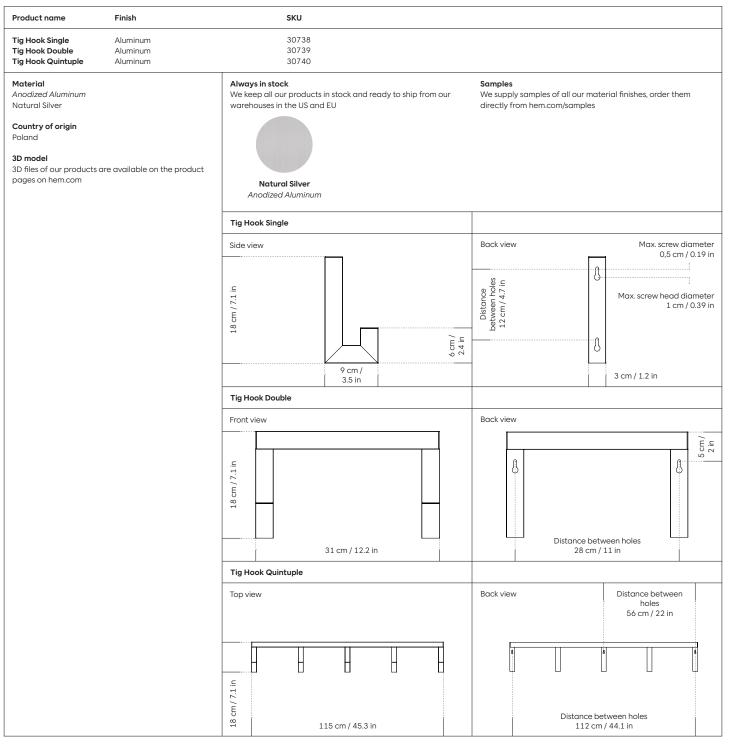

## Tig Hook



## **Fact Sheet**



Design by Kwangho Lee

Tig Hooks are industrial and tough, an unorthodox addition to your wall. Cool aluminum is constructed with unexpectedly decorative slugs of molten metal. Welding is a manufacturing detail normally hidden or removed but here it is preserved and amplified by designer Kwangho Lee. The hooks in this series are over-sized and tough, strong functional objects with a 'more than' spirit. Choose single hooks for a peppering of metal adornment or find space for the monolithic 5-arm multi-hook for maximum impact and ultimate brutal utility.





With proper care, the high quality of Hem furniture can be maintained for years to come. If you want to learn more or have any questions about our care & maintainance recommendations, please write to info@hem.com.