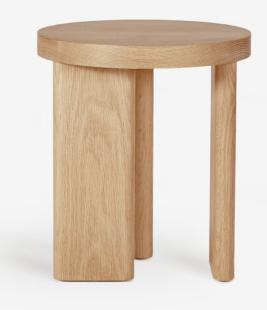

# // Odie Side Table

The Odie collection combines expressive elements of art with smart engineering. The designs were inspired by modern gallery spaces and using beautifully crafted timber as a subtle but vibrant feature in a room

# ODIE SIDE TABLE //

## **MATERIALS**

American Ash or American Oak with a plant-based finish

DIMENSIONS: H: 45cm x D: 40Øcm,