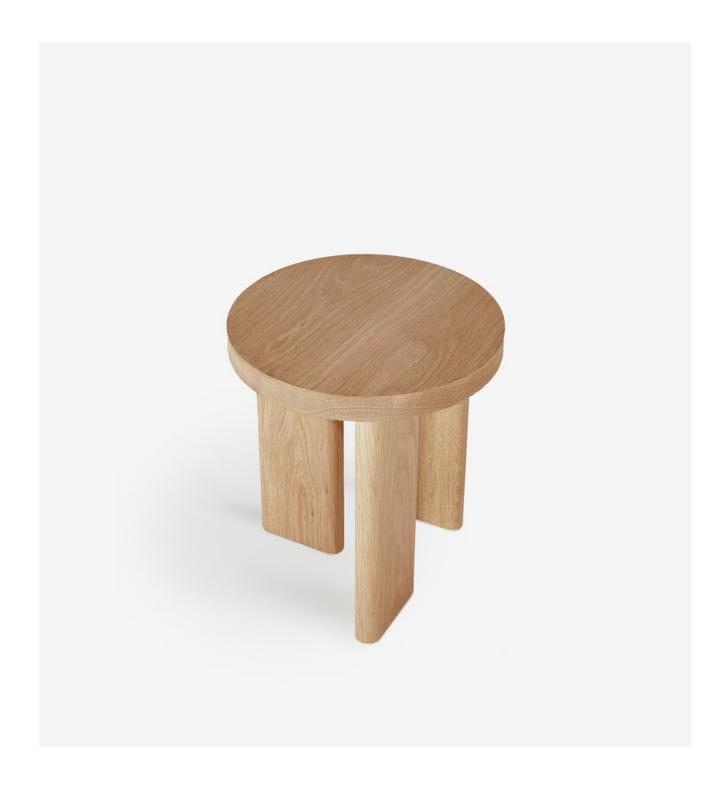

# // Odie Side Table

The Odie collection combines expressive elements of art with smart engineering. The designs were inspired by modern gallery spaces and using beautifully crafted timber as a subtle but vibrant feature in a room

# ODIE SIDE TABLE //

## **MATERIALS**

American Ash or American Oak with a plant-based finish

DIMENSIONS: H: 45cm x D: 40Øcm,