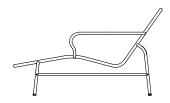

#### **COLLECTION OVERVIEW**

**Vig Chaise Longue** H: 82,5 x W: 83 x L: 141 x SH: 38 cm

**Vig Bench** H: 46 x W: 50 x L: 150 cm

**Vig Table 55x45 cm Robinia** H: 42 x W: 45 x L: 55 cm

**Vig Table 90x200 cm Robinia** H: 76 x W: 90 x L: 200 cm