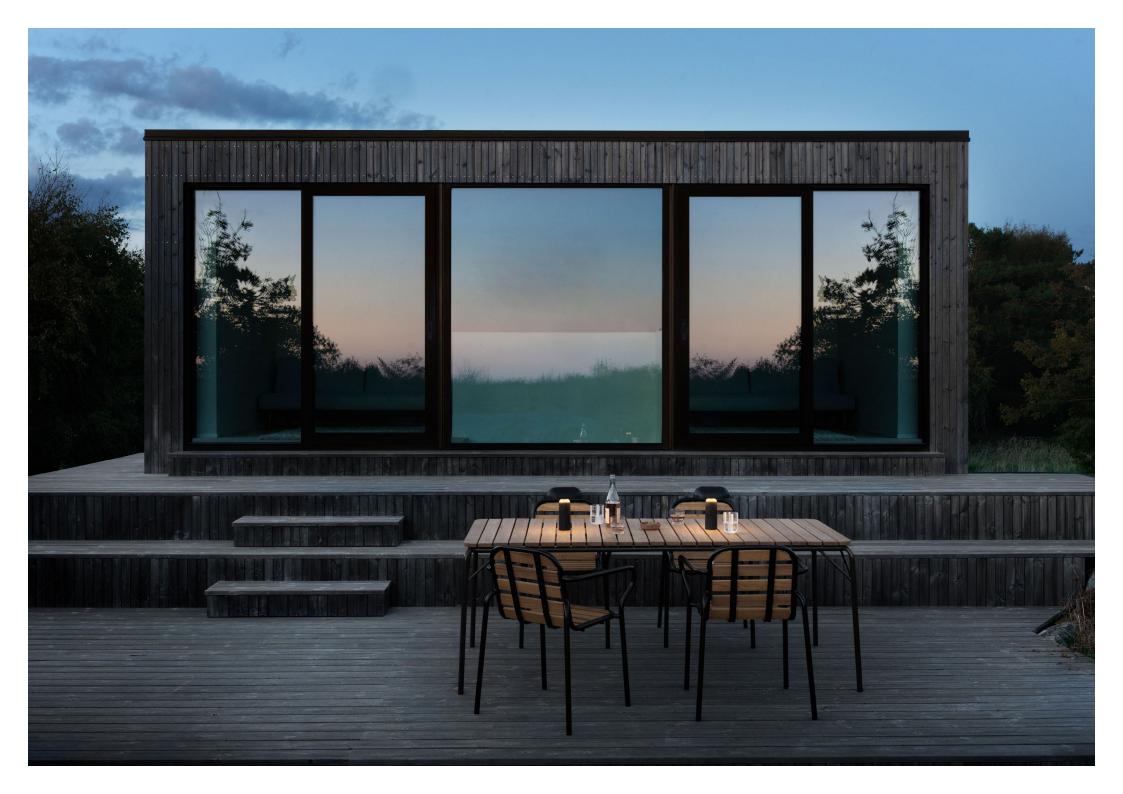

#### A WELCOMING FAMILY OF VERSATILE OUTDOOR FURNITURE PIECES

The versatile Vig collection offers a range of stackable outdoor furniture, enabling endless possibilities for creating inviting and flexible seating areas. From comfortable dining chairs to inviting lounge chairs, elegant chaise longues, versatile benches, stylish barstools, and adaptable tables in various sizes, Vig offers a comprehensive selection to suit different outdoor settings and preferences.

#### Description

Vig is a collection of outdoor furniture in a timeless and functional design, made from a double powder coated steel to withstand the wear and tear of outside use. The Vig collection features a wide variety of stackable outdoor furniture pieces, including dining chairs, a lounge chair, a chaise longue, a bench, barstools and a range of tables in different sizes. The wooden elements featured on parts of the collection are made with Robinia wood, an extremely hard, durable, weather-resistant and fast-growing wood type. The Vig collection is designed to fit seamlessly into any outdoor setting and crafted to be used for many years.

#### Construction

The Vig Series is characterized by its construction utilizing double powder-coated steel or oiled Robinia wood, both of which are renowned for their superior durability and are ideally suited to withstand the rigors of an outdoor environment. The collection is available in three different colors.