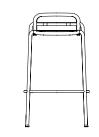

Vig Lounge Chair H: 72,5 x W: 70,5 x D: 76 x SH: 41 cm

Vig Lounge Chair Robinia H: 72,5 x W: 70,5 x D: 76 x SH: 41 cm

Vig Barstool 75

Vig Barstool 75 Robinia H: 89 x W: 51 x D: 46 x SH: 75 cm

Vig Barstool 65 H: 78,5 x W: 51 x D: 45 x SH: 65 cm

H: 89 x W: 51 x D: 46 x SH: 75 cm