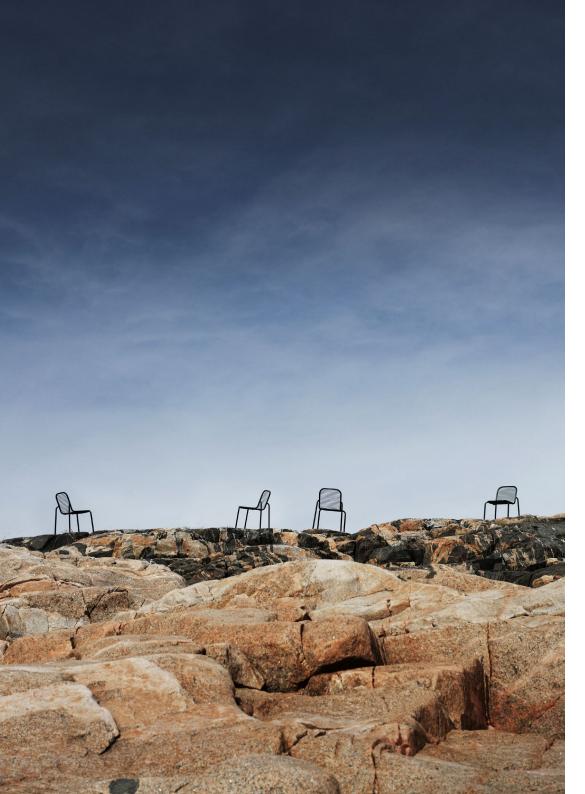

#### A WELCOMING FAMILY OF VERSATILE OUTDOOR FURNITURE PIECES

The versatile Vig collection offers a range of stackable outdoor furniture, enabling endless possibilities for creating inviting and flexible seating areas. From comfortable dining chairs to inviting lounge chairs, elegant chaise longues, versatile benches, stylish barstools, and adaptable tables in various sizes, Vig offers a comprehensive selection to suit different outdoor settings and preferences.

#### Description

Vig is a collection of outdoor furniture in a timeless and functional design, made from a double powder coated steel to withstand the wear and tear of outside use. The Vig collection features a wide variety of stackable outdoor furniture pieces, including dining chairs, a lounge chair, a chaise longue, a bench, barstools and a range of tables in different sizes. The wooden elements featured on parts of the collection are made with Robinia wood, an extremely hard, durable, weather-resistant and fast-growing wood type. The Vig collection is designed to fit seamlessly into any outdoor setting and crafted to be used for many years.