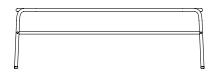

#### **COLLECTION OVERVIEW**

**Vig Chaise Longue** H: 82,5 x W: 83 x L: 141 x SH: 38 cm

**Vig Bench** H: 46 x W: 50 x L: 150 cm

**Vig Table 55x45 cm Robinia** H: 42 x W: 45 x L: 55 cm

**Vig Table 90x200 cm Robinia** H: 76 x W: 90 x L: 200 cm