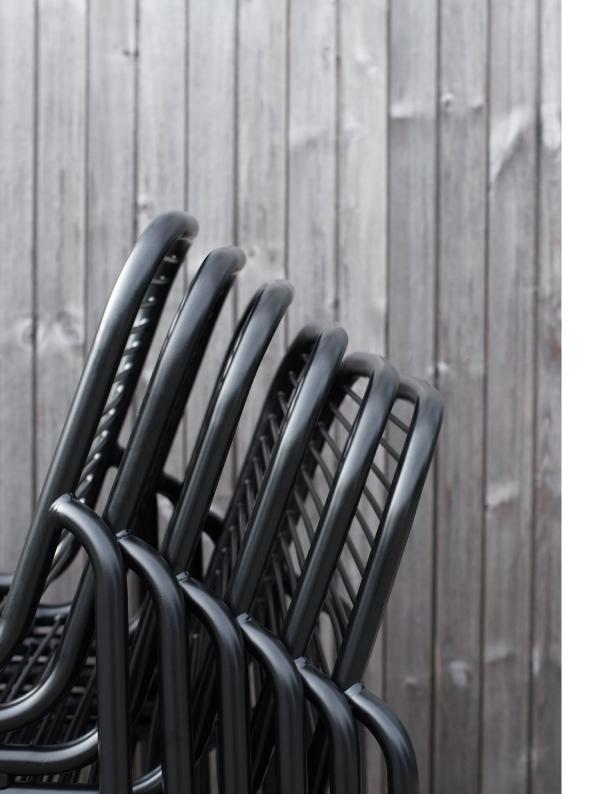

#### A WELCOMING FAMILY OF VERSATILE OUTDOOR FURNITURE PIECES

The versatile Vig collection offers a range of stackable outdoor furniture, enabling endless possibilities for creating inviting and flexible seating areas. From comfortable dining chairs to inviting lounge chairs, elegant chaise longues, versatile benches, stylish barstools, and adaptable tables in various sizes, Vig offers a comprehensive selection to suit different outdoor settings and preferences.

#### Description

Vig is a collection of outdoor furniture in a timeless and functional design, made from a double powder coated steel to withstand the wear and tear of outside use. The Vig collection features a wide variety of stackable outdoor furniture pieces, including dining chairs, a lounge chair, a chaise longue, a bench, barstools and a range of tables in different sizes. The wooden elements featured on parts of the collection are made with Robinia wood, an extremely hard, durable, weather-resistant and fast-growing wood type. The Vig collection is designed to fit seamlessly into any outdoor setting and crafted to be used for many years.

#### Construction

The Vig Series is characterized by its construction utilizing double powder-coated steel or oiled Robinia wood, both of which are renowned for their superior durability and are ideally suited to withstand the rigors of an outdoor environment. The collection is available in three different colors.