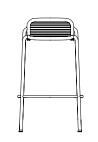

Vig Lounge Chair H: 72,5 x W: 70,5 x D: 76 x SH: 41 cm

Vig Lounge Chair Robinia H: 72,5 x W: 70,5 x D: 76 x SH: 41 cm

Vig Barstool 75

Vig Barstool 75 Robinia H: 89 x W: 51 x D: 46 x SH: 75 cm

Vig Barstool 65 H: 78,5 x W: 51 x D: 45 x SH: 65 cm

H: 89 x W: 51 x D: 46 x SH: 75 cm