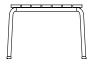

#### **COLLECTION OVERVIEW**

**Vig Chaise Longue** H: 82,5 x W: 83 x L: 141 x SH: 38 cm

**Vig Bench** H: 46 x W: 50 x L: 150 cm

**Vig Table 55x45 cm Robinia** H: 42 x W: 45 x L: 55 cm

**Vig Table 90x200 cm Robinia** H: 76 x W: 90 x L: 200 cm