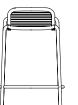

Vig Lounge Chair H: 72,5 x W: 70,5 x D: 76 x SH: 41 cm

Vig Lounge Chair Robinia H: 72,5 x W: 70,5 x D: 76 x SH: 41 cm

Vig Barstool 75

Vig Barstool 75 Robinia H: 89 x W: 51 x D: 46 x SH: 75 cm

Vig Barstool 65 H: 78,5 x W: 51 x D: 45 x SH: 65 cm

H: 89 x W: 51 x D: 46 x SH: 75 cm