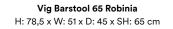

Vig Lounge Chair H: 72,5 x W: 70,5 x D: 76 x SH: 41 cm

Vig Lounge Chair Robinia H: 72,5 x W: 70,5 x D: 76 x SH: 41 cm

Vig Barstool 75

Vig Barstool 75 Robinia H: 89 x W: 51 x D: 46 x SH: 75 cm

Vig Barstool 65 H: 78,5 x W: 51 x D: 45 x SH: 65 cm