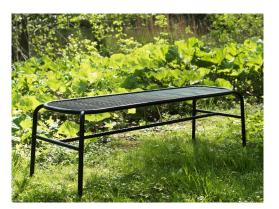

#### **COLLECTION OVERVIEW**

**Vig Chaise Longue** H: 82,5 x W: 83 x L: 141 x SH: 38 cm

**Vig Bench** H: 46 x W: 50 x L: 150 cm

**Vig Table 55x45 cm Robinia** H: 42 x W: 45 x L: 55 cm

**Vig Table 90x200 cm Robinia** H: 76 x W: 90 x L: 200 cm

#### Description

Vig is a collection of outdoor furniture in a timeless and functional design, made from a double powder coated steel to withstand the wear and tear of outside use. The Vig collection features a wide variety of stackable outdoor furniture pieces, including dining chairs, a lounge chair, a chaise longue, a bench, barstools and a range of tables in different sizes. The wooden elements featured on parts of the collection are made with Robinia wood, an extremely hard, durable, weather-resistant and fast-growing wood type. The Vig collection is designed to fit seamlessly into any outdoor setting and crafted to be used for many years.