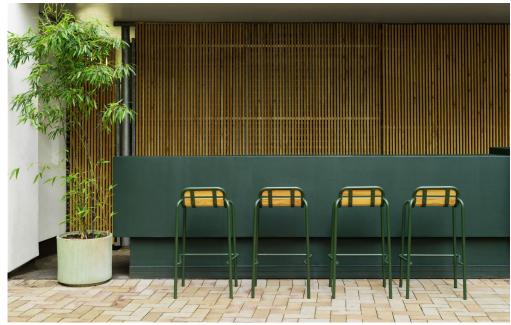

#### A WELCOMING FAMILY OF VERSATILE OUTDOOR FURNITURE PIECES

The versatile Vig collection offers a range of stackable outdoor furniture, enabling endless possibilities for creating inviting and flexible seating areas. From comfortable dining chairs to inviting lounge chairs, elegant chaise longues, versatile benches, stylish barstools, and adaptable tables in various sizes, Vig offers a comprehensive selection to suit different outdoor settings and preferences.

Vig Lounge Chair H: 72,5 x W: 70,5 x D: 76 x SH: 41 cm

Vig Lounge Chair Robinia H: 72,5 x W: 70,5 x D: 76 x SH: 41 cm

Vig Barstool 75

Vig Barstool 75 Robinia H: 89 x W: 51 x D: 46 x SH: 75 cm

Vig Barstool 65 H: 78,5 x W: 51 x D: 45 x SH: 65 cm

#### Description

Vig is a collection of outdoor furniture in a timeless and functional design, made from a double powder coated steel to withstand the wear and tear of outside use. The Vig collection features a wide variety of stackable outdoor furniture pieces, including dining chairs, a lounge chair, a chaise longue, a bench, barstools and a range of tables in different sizes. The wooden elements featured on parts of the collection are made with Robinia wood, an extremely hard, durable, weather-resistant and fast-growing wood type. The Vig collection is designed to fit seamlessly into any outdoor setting and crafted to be used for many years.