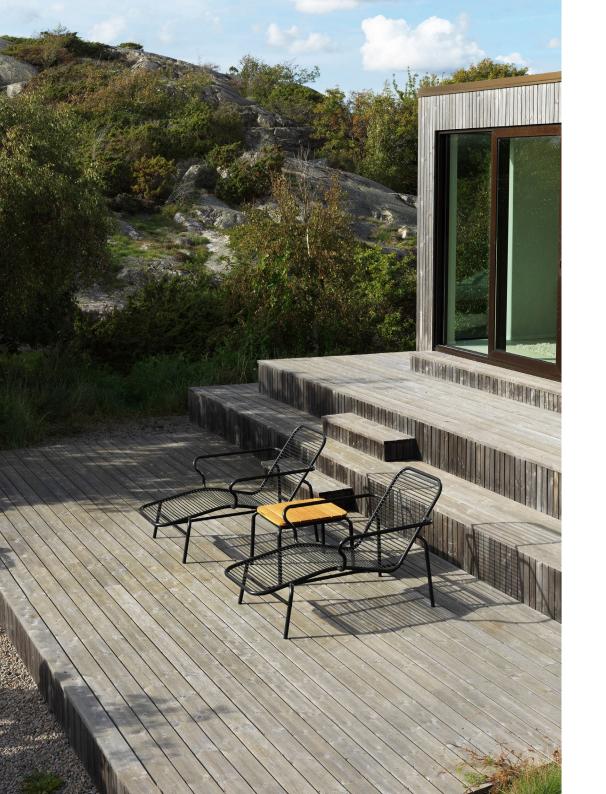

#### A WELCOMING FAMILY OF VERSATILE OUTDOOR FURNITURE PIECES

The versatile Vig collection offers a range of stackable outdoor furniture, enabling endless possibilities for creating inviting and flexible seating areas. From comfortable dining chairs to inviting lounge chairs, elegant chaise longues, versatile benches, stylish barstools, and adaptable tables in various sizes, Vig offers a comprehensive selection to suit different outdoor settings and preferences.

Vig Lounge Chair H: 72,5 x W: 70,5 x D: 76 x SH: 41 cm

Vig Lounge Chair Robinia H: 72,5 x W: 70,5 x D: 76 x SH: 41 cm

Vig Barstool 75

Vig Barstool 75 Robinia H: 89 x W: 51 x D: 46 x SH: 75 cm

Vig Barstool 65 H: 78,5 x W: 51 x D: 45 x SH: 65 cm

#### **COLLECTION OVERVIEW**

**Vig Chaise Longue** H: 82,5 x W: 83 x L: 141 x SH: 38 cm

**Vig Bench** H: 46 x W: 50 x L: 150 cm

**Vig Table 55x45 cm Robinia** H: 42 x W: 45 x L: 55 cm

**Vig Table 90x200 cm Robinia** H: 76 x W: 90 x L: 200 cm

#### Description

Vig is a collection of outdoor furniture in a timeless and functional design, made from a double powder coated steel to withstand the wear and tear of outside use. The Vig collection features a wide variety of stackable outdoor furniture pieces, including dining chairs, a lounge chair, a chaise longue, a bench, barstools and a range of tables in different sizes. The wooden elements featured on parts of the collection are made with Robinia wood, an extremely hard, durable, weather-resistant and fast-growing wood type. The Vig collection is designed to fit seamlessly into any outdoor setting and crafted to be used for many years.