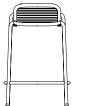

Vig Lounge Chair H: 72,5 x W: 70,5 x D: 76 x SH: 41 cm

Vig Lounge Chair Robinia H: 72,5 x W: 70,5 x D: 76 x SH: 41 cm

Vig Barstool 75

Vig Barstool 75 Robinia H: 89 x W: 51 x D: 46 x SH: 75 cm

Vig Barstool 65 H: 78,5 x W: 51 x D: 45 x SH: 65 cm

H: 89 x W: 51 x D: 46 x SH: 75 cm