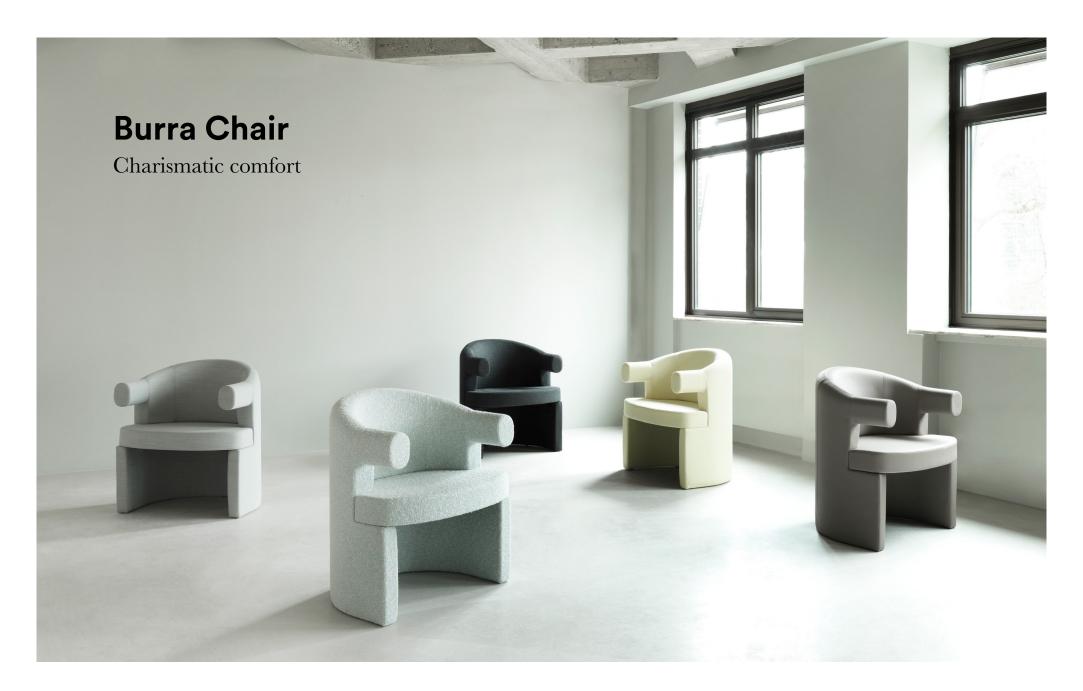

# A chair collection that is a study in softness

A visually characteristic design, the Burra collection demanded an equally characteristic name. Short for burrata, the round and famously soft Italian cheese, Burra invites you into its enveloping embrace with its exceptionally comfortable seat and pleasant aesthetic. As implied by its name, the design is a study in softness. Distinguished by its accentuated round seat and enveloping back and armrest, the plump design offers meticulous seating comfort while the charismatic appearance makes a compelling impact in any setting.

#### Description

Burra Chair is a visually striking dining chair with a rounded seat and enveloping backrest. The fully upholstered chair is crafted from molded veneer fitted with PU foam for added softness. The backrest features a slight angle, ensuring optimal support and comfort.