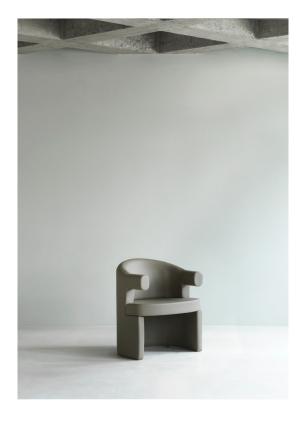

# A chair collection that is a study in softness

A visually characteristic design, the Burra collection demanded an equally characteristic name. Short for burrata, the round and famously soft Italian cheese, Burra invites you into its enveloping embrace with its exceptionally comfortable seat and pleasant aesthetic. As implied by its name, the design is a study in softness. Distinguished by its accentuated round seat and enveloping back and armrest, the plump design offers meticulous seating comfort while the charismatic appearance makes a compelling impact in any setting.

#### Description

Burra Chair is a visually striking dining chair with a rounded seat and enveloping backrest. The fully upholstered chair is crafted from molded veneer fitted with PU foam for added softness. The backrest features a slight angle, ensuring optimal support and comfort.