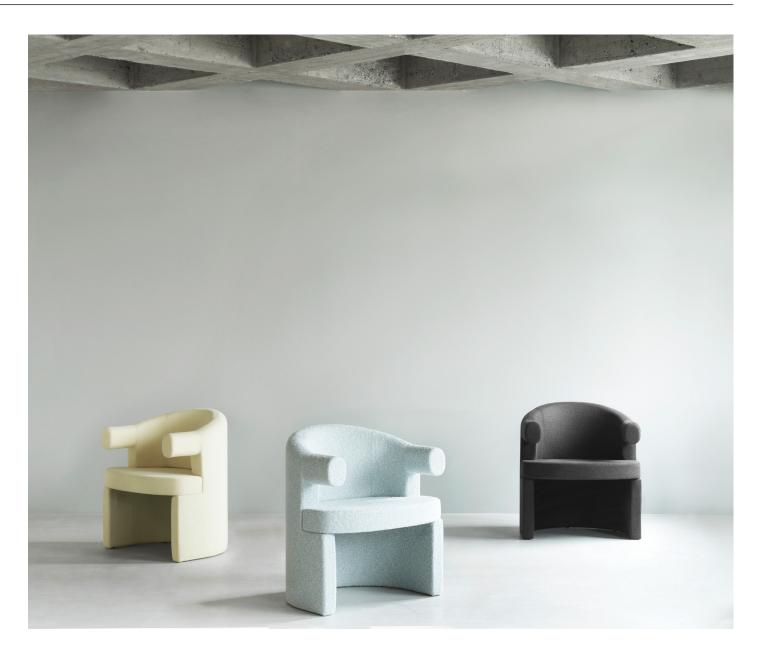

# A chair collection that is a study in softness

A visually characteristic design, the Burra collection demanded an equally characteristic name. Short for burrata, the round and famously soft Italian cheese, Burra invites you into its enveloping embrace with its exceptionally comfortable seat and pleasant aesthetic. As implied by its name, the design is a study in softness. Distinguished by its accentuated round seat and enveloping back and armrest, the plump design offers meticulous seating comfort while the charismatic appearance makes a compelling impact in any setting.

#### Description

Burra Chair is a visually striking dining chair with a rounded seat and enveloping backrest. The fully upholstered chair is crafted from molded veneer fitted with PU foam for added softness. The backrest features a slight angle, ensuring optimal support and comfort.