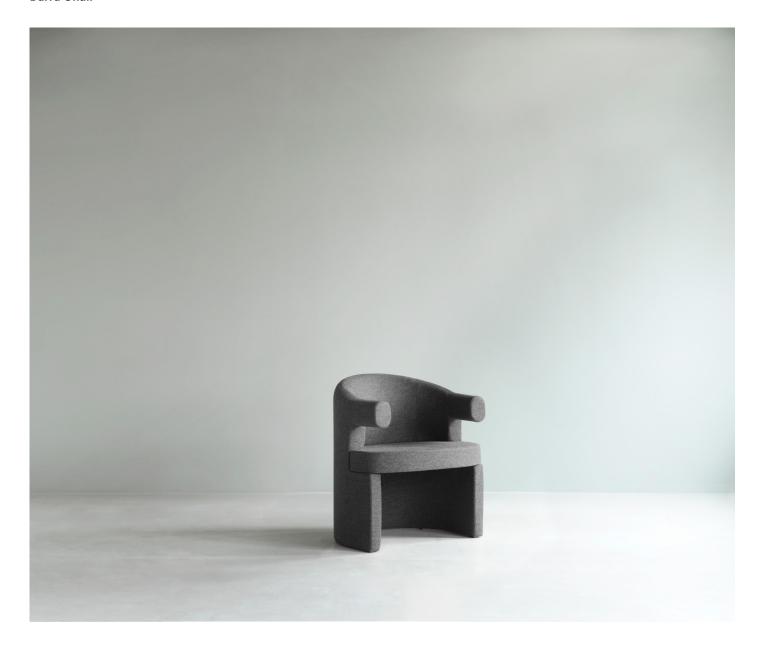

#### Description

Burra Chair is a visually striking dining chair with a rounded seat and enveloping backrest. The fully upholstered chair is crafted from molded veneer fitted with PU foam for added softness. The backrest features a slight angle, ensuring optimal support and comfort.

#### Construction

The Burra Chair is made of molded veneer that ensures stability and strength, fitted with PU foam for added softness. The backrest features a slight angle, ensuring optimal support and comfort. Textile or leather upholstery.