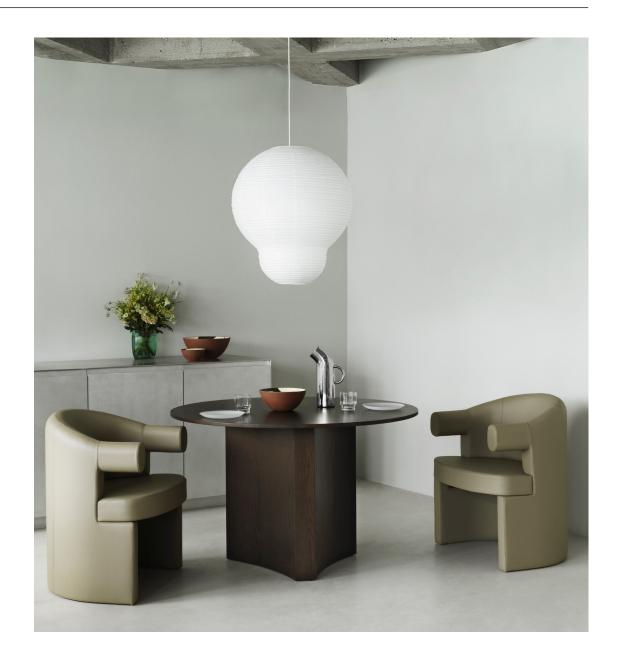

# A chair collection that is a study in softness

A visually characteristic design, the Burra collection demanded an equally characteristic name. Short for burrata, the round and famously soft Italian cheese, Burra invites you into its enveloping embrace with its exceptionally comfortable seat and pleasant aesthetic. As implied by its name, the design is a study in softness. Distinguished by its accentuated round seat and enveloping back and armrest, the plump design offers meticulous seating comfort while the charismatic appearance makes a compelling impact in any setting.

#### Description

Burra Chair is a visually striking dining chair with a rounded seat and enveloping backrest. The fully upholstered chair is crafted from molded veneer fitted with PU foam for added softness. The backrest features a slight angle, ensuring optimal support and comfort.