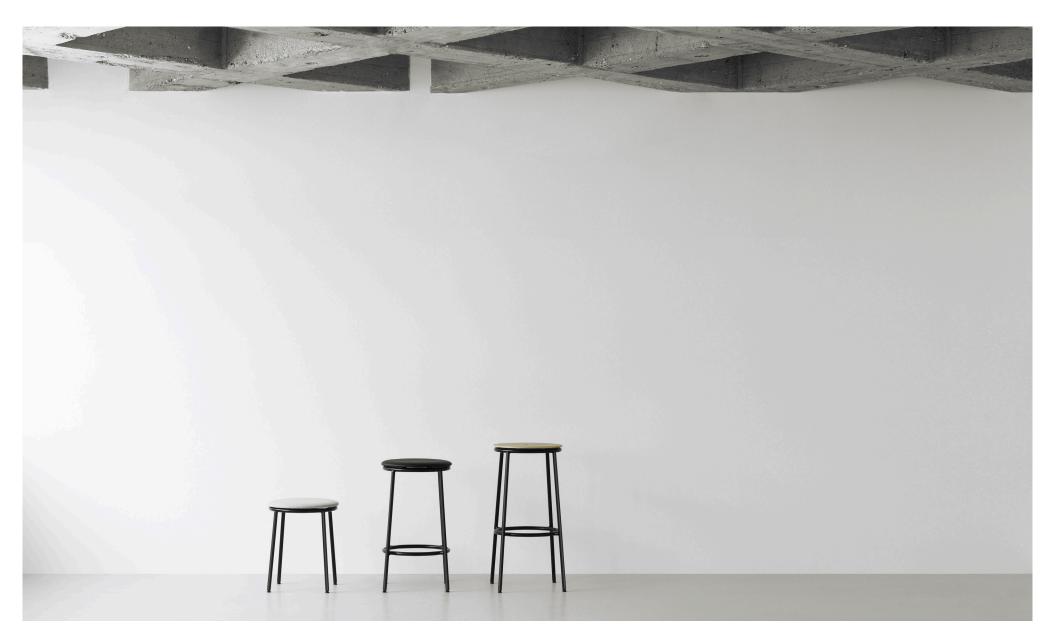

### **Collection Overview**

Circa Stool 75 cm H: 75 x W: 37 cm

Circa Stool 65 cm H: 65 x W: 37 cm

Circa Stool 45 cm H: 65 x W: 37 cm