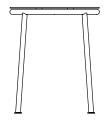

# A stool designed to stand the test of time

Normann Copenhagen introduces its new stool series, Circa — a design celebrating classic minimalism. The smooth, curved edges of the seat rest on a sturdy base crafted in black powder coated steel. As implied by its name, circles are a recurring element in the design of the stool series. The distinctive, circular shape of the seat is repeated in the rounded footrest as well as in the practical hole in the middle of the seat, which allows for the stool to be easily carried around. The use of repetition ensures a harmonious and well-balanced expression in the design. With its contemporary and utilitarian look, the Circa stool series accommodates modern interior's demand for simplicity and functionality and offers the perfect solution for seating in residential or commercial spaces.

### **Collection Overview**

Circa Stool 75 cm H: 75 x W: 37 cm

Circa Stool 65 cm H: 65 x W: 37 cm

Circa Stool 45 cm H: 65 x W: 37 cm