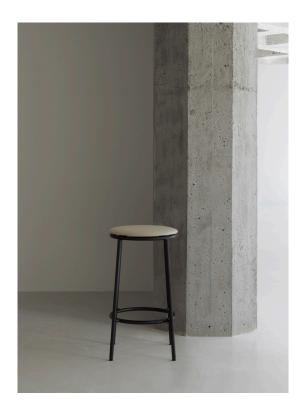

# A stool designed to stand the test of time

Normann Copenhagen introduces its new stool series, Circa — a design celebrating classic minimalism. The smooth, curved edges of the seat rest on a sturdy base crafted in black powder coated steel. As implied by its name, circles are a recurring element in the design of the stool series. The distinctive, circular shape of the seat is repeated in the rounded footrest as well as in the practical hole in the middle of the seat, which allows for the stool to be easily carried around. The use of repetition ensures a harmonious and well-balanced expression in the design. With its contemporary and utilitarian look, the Circa stool series accommodates modern interior's demand for simplicity and functionality and offers the perfect solution for seating in residential or commercial spaces.

#### Description

The Circa stool is a minimalistic and timeless stool comprising a steel tube frame and an oak veneer, aluminum or upholstered seat available in either textile or leather. The circular seat rests on a slender steel base in black powder steel. Available in three different sizes, Circa offers a timeless stool suitable for bars, kitchen islands, or extra seating by the dinner table.