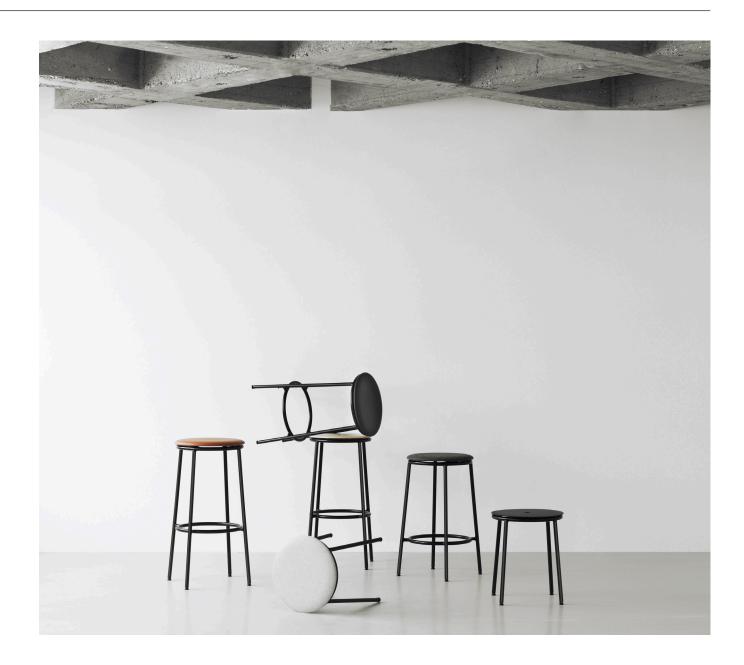

#### Description

The Circa stool is a minimalistic and timeless stool comprising a steel tube frame and an oak veneer, aluminum or upholstered seat available in either textile or leather. The circular seat rests on a slender steel base in black powder steel. Available in three different sizes, Circa offers a timeless stool suitable for bars, kitchen islands, or extra seating by the dinner table.

#### Construction

The Circa stool comprises a black powder coated steel frame and a circular oak veneer, Aluminum or upholstered seat. Circa is delivered assembled.