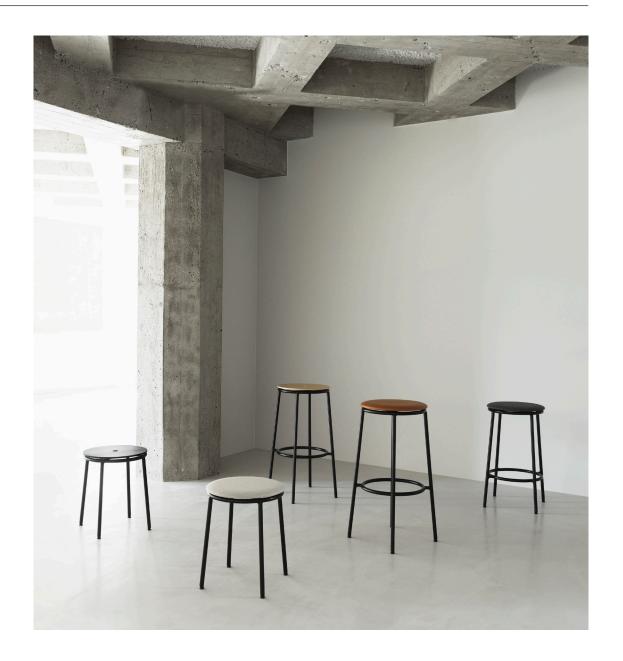

### **Collection Overview**

Circa Stool 75 cm H: 75 x W: 37 cm

Circa Stool 65 cm H: 65 x W: 37 cm

Circa Stool 45 cm H: 65 x W: 37 cm

#### Description

The Circa stool is a minimalistic and timeless stool comprising a steel tube frame and an oak veneer, aluminum or upholstered seat available in either textile or leather. The circular seat rests on a slender steel base in black powder steel. Available in three different sizes, Circa offers a timeless stool suitable for bars, kitchen islands, or extra seating by the dinner table.

#### Seat

Oak

Black oak

Black aluminum