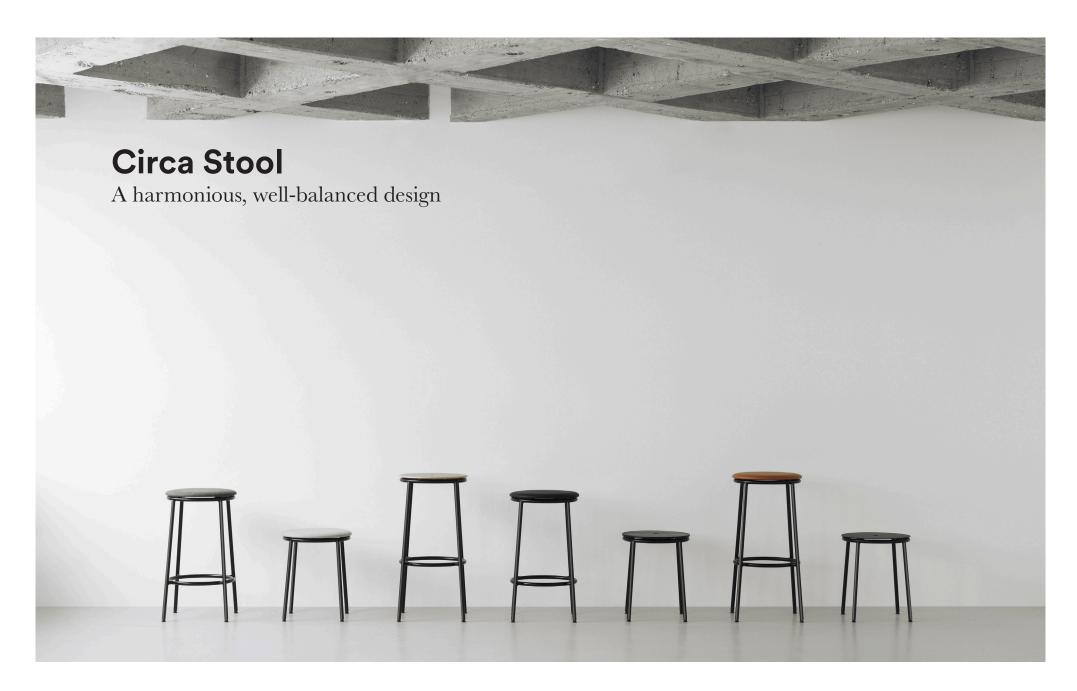

# A stool designed to stand the test of time

Normann Copenhagen introduces its new stool series, Circa — a design celebrating classic minimalism. The smooth, curved edges of the seat rest on a sturdy base crafted in black powder coated steel. As implied by its name, circles are a recurring element in the design of the stool series. The distinctive, circular shape of the seat is repeated in the rounded footrest as well as in the practical hole in the middle of the seat, which allows for the stool to be easily carried around. The use of repetition ensures a harmonious and well-balanced expression in the design. With its contemporary and utilitarian look, the Circa stool series accommodates modern interior's demand for simplicity and functionality and offers the perfect solution for seating in residential or commercial spaces.

### **Collection Overview**

Circa Stool 75 cm H: 75 x W: 37 cm

Circa Stool 65 cm H: 65 x W: 37 cm

Circa Stool 45 cm H: 65 x W: 37 cm