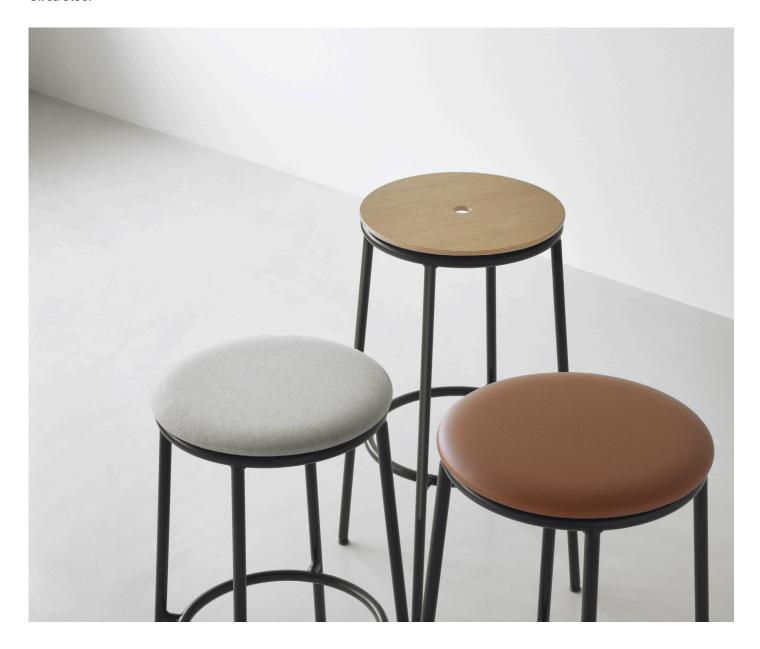

# A stool designed to stand the test of time

Normann Copenhagen introduces its new stool series, Circa — a design celebrating classic minimalism. The smooth, curved edges of the seat rest on a sturdy base crafted in black powder coated steel. As implied by its name, circles are a recurring element in the design of the stool series. The distinctive, circular shape of the seat is repeated in the rounded footrest as well as in the practical hole in the middle of the seat, which allows for the stool to be easily carried around. The use of repetition ensures a harmonious and well-balanced expression in the design. With its contemporary and utilitarian look, the Circa stool series accommodates modern interior's demand for simplicity and functionality and offers the perfect solution for seating in residential or commercial spaces.

#### Description

The Circa stool is a minimalistic and timeless stool comprising a steel tube frame and an oak veneer, aluminum or upholstered seat available in either textile or leather. The circular seat rests on a slender steel base in black powder steel. Available in three different sizes, Circa offers a timeless stool suitable for bars, kitchen islands, or extra seating by the dinner table.

#### Construction

The Circa stool comprises a black powder coated steel frame and a circular oak veneer, Aluminum or upholstered seat. Circa is delivered assembled.