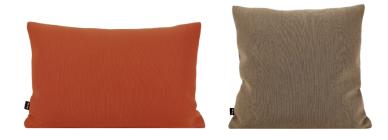

## **Neo Cushion**

Design by Hem

The Neo Cushion collection is a series of versatile cushions to be used wherever and whenever a little soft support is needed in your home, office, or public space. This textile, called Uniform Melange, has an impossibly smooth appearance and thick, cushiony texture. The Neo Cushion is named after neoprene, a familiar and functional textile with which it shares some similarities, namely a softness to touch and durability. Two tones of thread are used in the 3D knitting, creating an unusual effect that is especially pleasing up close. The Neo Cushions are available in three different colorways and two sizes. Apply them liberally for maximum impact and extreme comfort.