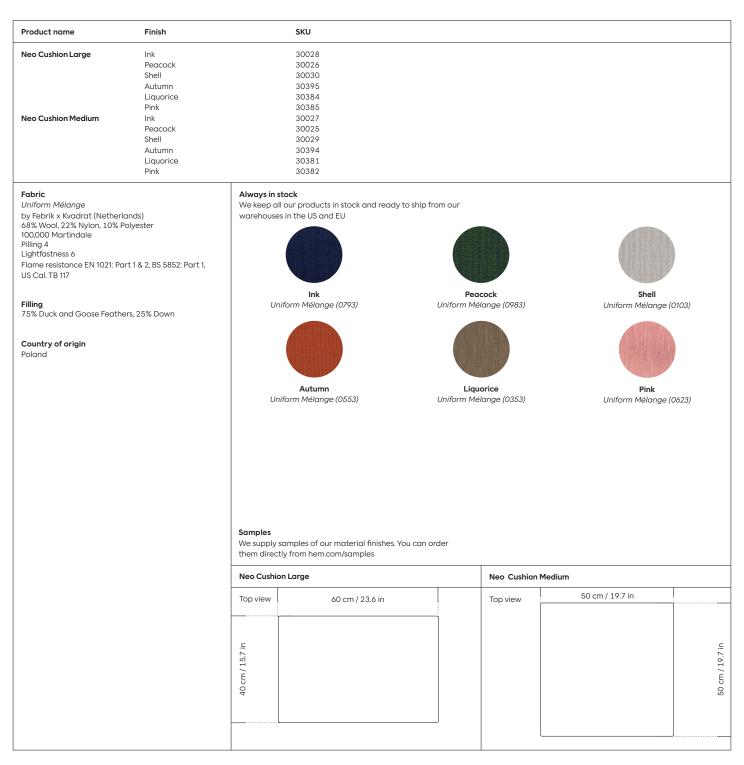

## **Neo Cushion**

Design by Hem

The Neo Cushion collection is a series of versatile cushions to be used wherever and whenever a little soft support is needed in your home, office, or public space. This textile, called Uniform Melange, has an impossibly smooth appearance and thick, cushiony texture. The Neo Cushion is named after neoprene, a familiar and functional textile with which it shares some similarities, namely a softness to touch and durability. Two tones of thread are used in the 3D knitting, creating an unusual effect that is especially pleasing up close. The Neo Cushions are available in three different colorways and two sizes. Apply them liberally for maximum impact and extreme comfort.