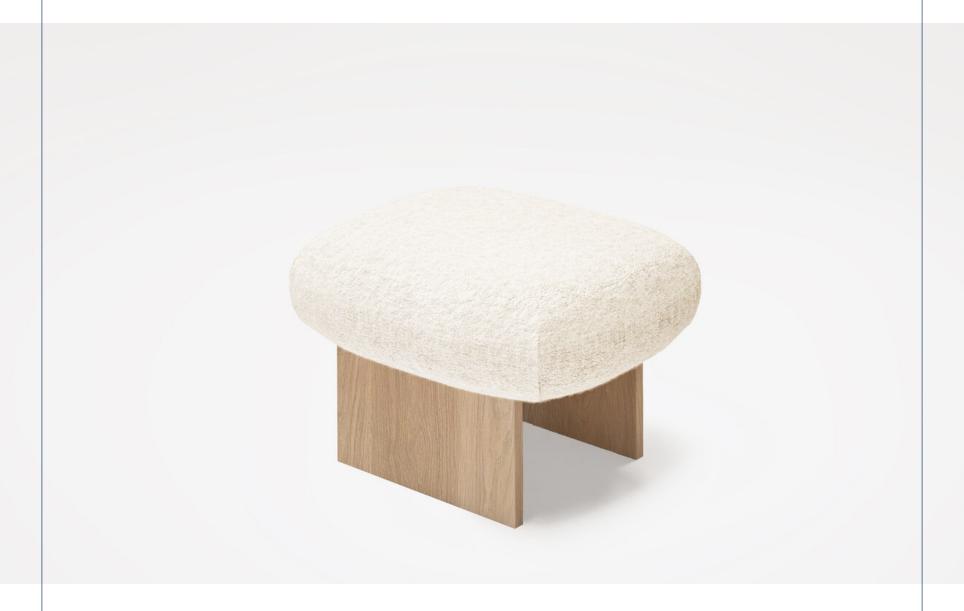

# D/STR/CT // L'Art Ottoman

L'Art de Vivre (The art of living) range draws influence from mid-century French design with a focus on finding balance between art and function while using design principals and modern production methods to achieve seamless form and details.

# L'ART OTTOMAN //

# **MATERIALS**

Timber Type: American Ash or American Oak with a plant based finish // Upholstery: Bouclé Wool- 60% Wool/ 40% Cotton Recycled Wool Felt- 70% Recycled Wool/ 25% Polyamide/ 5% Acrylic

# **DIMENSIONS:**

Single- H: 45cm, W: 70cm, D: 60cm

Double- H: 45cm, W: 14ocm, D: 6ocm