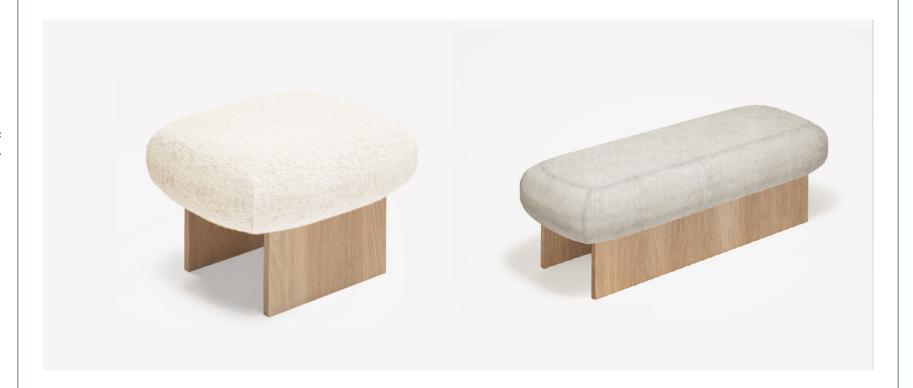

# D/STR/CT // L'Art Ottoman

L'Art de Vivre (The art of living) range draws influence from mid-century French design with a focus on finding balance between art and function while using design principals and modern production methods to achieve seamless form and details.

# L'ART OTTOMAN //

# **MATERIALS**

Timber Type: American Ash or American Oak with a plant based finish // Upholstery: Bouclé Wool- 60% Wool/ 40% Cotton Recycled Wool Felt- 70% Recycled Wool/ 25% Polyamide/ 5% Acrylic

# **DIMENSIONS:**

Single- H: 45cm, W: 70cm, D: 60cm

Double- H: 45cm, W: 14ocm, D: 6ocm