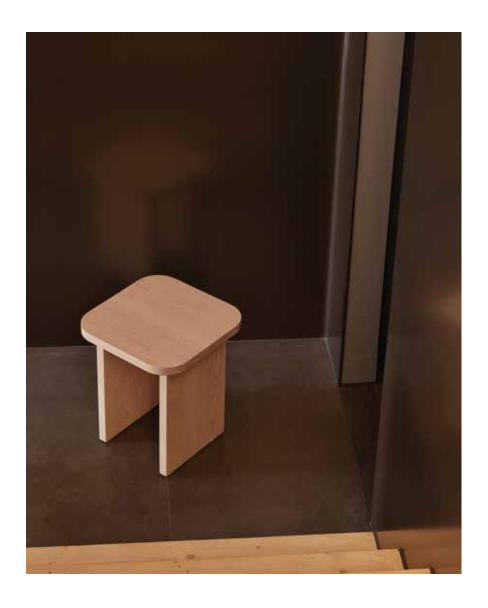

#### **ABOUT**

Designed by Gabrielle Beswick & Andrew Beveridge, 2020

The L'Art de Vivre side table draws inspiration from mid-century French design. This piece was designed to complement the other items in the L'Art de Vivre collection. With its simple components and the use of high-quality solid Oak or Ash timber, the L'Art side table is highly functional and a perfect addition to any space.

#### **MATERIALS**

American Oak with a plant based wax/ oil finish.

Or

American Ash with a plant based wax/ oil finish.

### **DIMENSIONS**

W: 35cm (13.77 in) D: 35cm (13.77 in) H: 40cm (15.74 in)