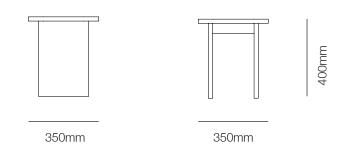

# L'ART DE VIVRE (ART) SIDE TABLE

Made in Australia







## L'ART DE VIVRE (ART) SIDE TABLE

#### **ABOUT**

Designed by Gabrielle Beswick & Andrew Beveridge, 2020

The L'Art de Vivre side table draws inspiration from mid-century French design. This piece was designed to complement the other items in the L'Art de Vivre collection. With its simple components and the use of high-quality solid Oak or Ash timber, the L'Art side table is highly functional and a perfect addition to any space.

#### **ENVIRONMENT**

Indoor

#### **MATERIALS**

American Oak with a plant based wax/ oil finish.

Or

American Ash with a plant based wax/ oil finish.

### **DIMENSIONS**

W: 35cm (13.77 in) D: 35cm (13.77 in) H: 40cm (15.74 in)

#### **WEIGHT**

10kg

## **SUSTANABILITY**

The L'Art de Vivre coffee table is ethically produced in Melbourne with FSC certifi