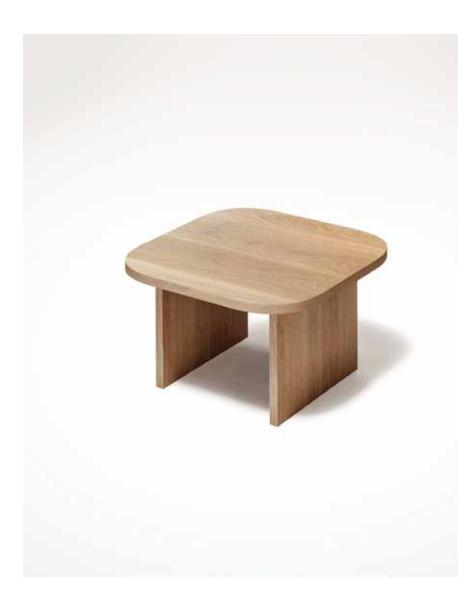

## ABOUT

Designed by Gabrielle Beswick & Andrew Beveridge, 2020

The L'Art de Vivre side table draws inspiration from mid-century French design. This piece was designed to complement the other items in the L'Art de Vivre collection. With its simple components and the use of high-quality solid Oak or Ash timber, the L'Art side table is highly functional and a perfect addition to any space

#### MATERIALS

American Oak with a plant based wax/ oil finish. Or American Ash with a plant based wax/ oil finish.