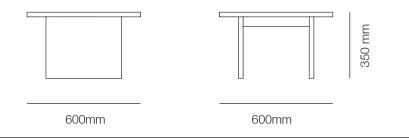

# L'ART DE VIVRE (ART) COFFEE TABLE

Made in Australia





# fomu

# LÁRT DE VIVRE (ART) COFFEE TABLE

## ABOUT

Designed by Gabrielle Beswick & Andrew Beveridge, 2020

The L'Art de Vivre side table draws inspiration from mid-century French design. This piece was designed to complement the other items in the L'Art de Vivre collection. With its simple components and the use of high-quality solid Oak or Ash timber, the L'Art side table is highly functional and a perfect addition to any space

#### ENVIRONMENT

Indoor

#### MATERIALS

American Oak with a plant based wax/ oil finish. Or American Ash with a plant based wax/ oil finish.

### DIMENSIONS

W: 60cm (23.62 in) D: 60cm (23.62 in) H: 35cm (13.77 in)

# WEIGHT

15kg

## SUSTANABILITY

The L'Art de Vivre coffee table is ethically produced in Melbourne with FSC certifide timber. The timber is f