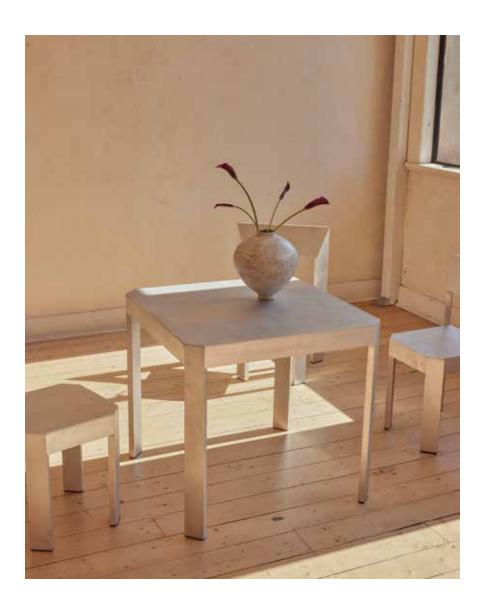

# **FRAME TABLE**

Made in Australia







### **FRAME TABLE**

#### **ABOUT**

Designed by Gabrielle Beswick & Andrew Beveridge, 2023

This collection is called "Frame" because of its bold, structured design that forms a strong, architectural framework. The items within the collection feature a rigid structure that has been emphasized by its large proportions. Made from raw aluminium, these pieces are perfect for both indoor and outdoor use and will naturally develop a unique patina over time, adding character to each piece. For those who prefer to maintain the original appearance without a patina, we also offer clear or coloured powder-coated finishes.

#### **ENVIRONMENT**

Indoor and outdoor

#### **MATERIALS**

Raw aluminium, Clear powder coat or Coloured powder coat

# **DIMENSIONS**

W: 80 cm (31.50 in) D: 80 cm (31.50