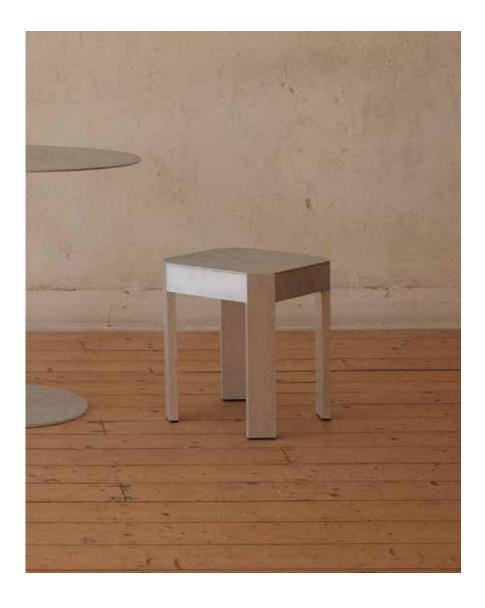

#### FRAME LOW STOOL

### **ABOUT**

Designed by Gabrielle Beswick & Andrew Beveridge, 2023

This collection is called "Frame" because of its bold, structured design that forms a strong, architectural framework. The items within the collection feature a rigid structure that has been emphasized by its large proportions. Made from raw aluminium, these pieces are perfect for both indoor and outdoor use and will naturally develop a unique patina over time, adding character to each piece. For those who prefer to maintain the original appearance without a patina, we also offer clear or coloured powder-coated finishes.

## **DIMENSIONS**

W: 38cm (14.96 in) D: 38cm (14.96in) H: 45cm (17.71in)