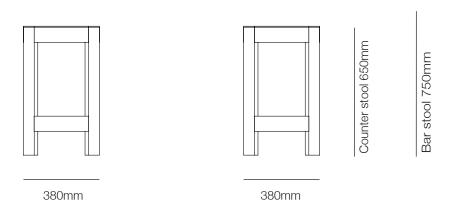

# **DIMENSIONS**

Counter stool W: 38cm (14.96 in) D: 38cm (14.96 in) H: 65cm (25.59 in) Bar stool - W: 38cm (14.96 in) D: 38cm (14.96 in) H: 75cm (27.55 in)