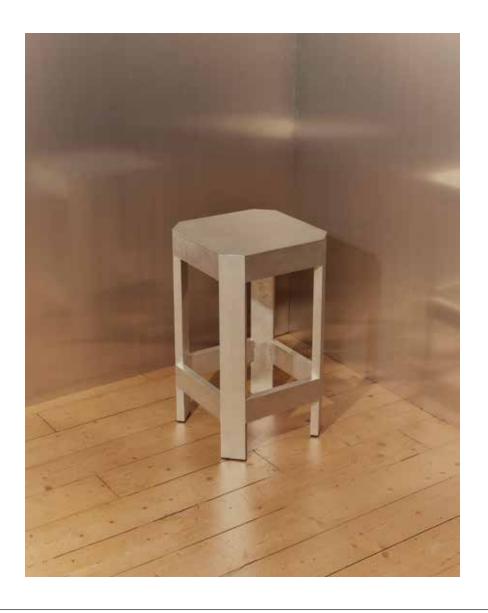

## **ABOUT**

Designed by Gabrielle Beswick & Andrew Beveridge, 2023

This collection is called "Frame" because of its bold, structured design that forms a strong, architectural framework. The items within the collection feature a rigid structure that has been emphasized by its large proportions. Made from raw aluminium, these pieces are perfect for both indoor and outdoor use and will naturally develop a unique patina over time, adding character to each piece. For those who prefer to maintain the original appearance without a patina, we also offer clear or coloured powder-coated finishes.

## **MATERIALS**

Raw aluminium, Clear powder coat or Coloured powder coat

# **DIMENSIONS**

Counter stool W: 38cm (14.96 in) D: 38cm (14.96 in) H: 65cm (25.59 in) Bar stool - W: 38cm (14.96 in) D: 38cm (14.96 in) H: 75cm (27.55 in)