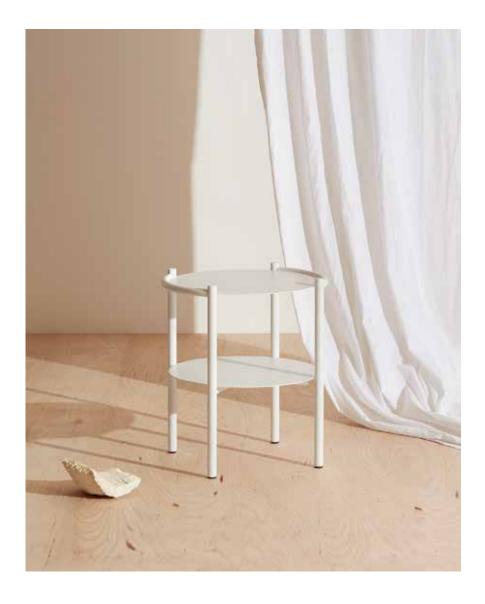

### FOMU DOUBLE SIDE TABLE

#### **ABOUT**

Designed by Gabrielle Beswick & Andrew Beveridge, 2017

The Fomu Double Side Table is a beautifully refined and versatile item. Emphasizing the frame, its components serve both structural and functional purposes. The rolled steel tube details not only offer edge protection for items but also contribute to the overall strength while visually softening the piece.

#### **MATERIALS**

Powder coated steel