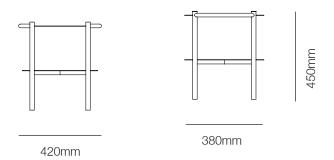

# fomu

# FOMU DOUBLE SIDE TABLE

Made in Australia







### FOMU DOUBLE SIDE TABLE

#### **ABOUT**

Designed by Gabrielle Beswick & Andrew Beveridge, 2017

The Fomu Double Side Table is a beautifully refined and versatile item. Emphasizing the frame, its components serve both structural and functional purposes. The rolled steel tube details not only offer edge protection for items but also contribute to the overall strength while visually softening the piece.

# **ENVIRONMENT**

Indoor

#### **MATERIALS**

Powder coated steel

# **DIMENSIONS**

W: 42cm (16.53 in) D: 38cm (14.96 in) H: 45cm (17.71 in)

#### **WEIGHT**

6kg

# **SUSTAINABILITY**

The Fomu double side table is ethically produced in Melbourne from powder coated steel tube and laser cut sheet metal we use high-quality Australian made steel which ensures durability and a long lif