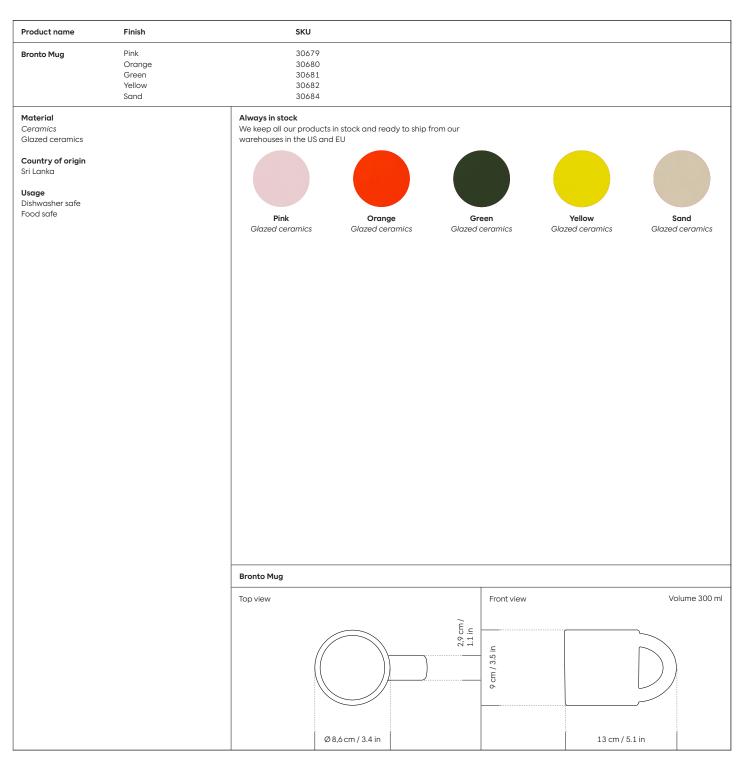

## **Bronto Mug (Set of 2)**

Design by Supergroup

Stocky, bulky and bold, Bronto tableware is a pleasing handful of ceramics. An ample mug and chunky espresso cup are immediately recognizable by their uncommonly fat handles. A side plate and bowl's rounded edges and nonchalant shapes follows suit. Even the smallest of the Bronto family, an eggcup, has serious chunk. As with all Supergroup designs, breezy forms belie technical expertise and, in fact, the exaggerated soft outlines of the Bronto range are a feat of ceramic production. A joyful color palette of high gloss glazes, plus a natural clay option, completes the Supergroup signature. Bronto is intended as your go to set for casual breakfasts, and zippy coffee breaks. The Bronto Mug has a distinctive profile, thanks to its pleasingly fat handle. Bronto Mug's cheery shape disguises a seriously engineered product that pushes the boundaries of industrial ceramic production.