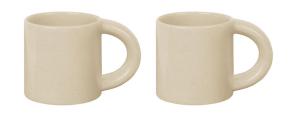

## **Bronto Mug (Set of 2)**

Design by Supergroup

Stocky, bulky and bold, Bronto tableware is a pleasing handful of ceramics. An ample mug and chunky espresso cup are immediately recognizable by their uncommonly fat handles. A side plate and bowl's rounded edges and nonchalant shapes follows suit. Even the smallest of the Bronto family, an eggcup, has serious chunk. As with all Supergroup designs, breezy forms belie technical expertise and, in fact, the exaggerated soft outlines of the Bronto range are a feat of ceramic production. A joyful color palette of high gloss glazes, plus a natural clay option, completes the Supergroup signature. Bronto is intended as your go to set for casual breakfasts, and zippy coffee breaks. The Bronto Mug has a distinctive profile, thanks to its pleasingly fat handle. Bronto Mug's cheery shape disguises a seriously engineered product that pushes the boundaries of industrial ceramic production.