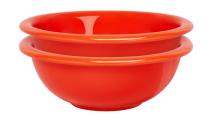

## **Bronto Bowl (Set of 2)**

Design by Supergroup

Stocky, bulky and bold, Bronto tableware is a pleasing handful of ceramics. An ample mug and chunky espresso cup are immediately recognizable by their uncommonly fat handles. A side plate and bowl's rounded edges and nonchalant shapes follows suit. Even the smallest of the Bronto family, an eggcup, has serious chunk. As with all Supergroup designs, breezy forms belie technical expertise and, in fact, the exaggerated soft outlines of the Bronto range are a feat of ceramic production. A joyful color palette of high gloss glazes, plus a natural clay option, completes the Supergroup signature. Bronto is intended as your go to set for casual breakfasts, and zippy coffee breaks. The Bronto Bowl is deliciously glossy, deep and generous, featuring an exaggerated softly rounded edge for added Bronto-esque curvature.

| Product name                                                                                                   | Finish                            | SKU                                                                                                                            |              |                  |                           |      |
|----------------------------------------------------------------------------------------------------------------|-----------------------------------|--------------------------------------------------------------------------------------------------------------------------------|--------------|------------------|---------------------------|------|
| Bronto Bowl                                                                                                    | Pink<br>Orange<br>Green<br>Yellow | 31005<br>31006<br>31008<br>31007                                                                                               |              |                  |                           |      |
| Material Ceramics Glazed ceramics  Country of origin Sri Lanka  Usage Dishwasher safe Food safe Microwave safe |                                   | Always in stock We keep all our products in stock and readwarehouses in the US and EU  Pink Glazed ceramics  Orang Glazed cera | e Gr         | reen<br>ceramics | Yellow<br>Glazed ceramics |      |
|                                                                                                                |                                   | Bronto Bowl                                                                                                                    |              |                  |                           |      |
|                                                                                                                |                                   | Top view  14 cm/s in                                                                                                           | 17 cm / 7 in | Front view       |                           | <br> |