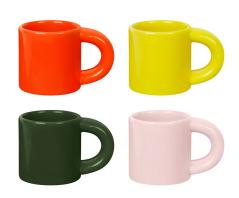

## **Bronto Espresso Cup (Set of 4)**

Design by Supergroup

Stocky, bulky and bold, Bronto tableware is a pleasing handful of ceramics. An ample mug and chunky espresso cup are immediately recognizable by their uncommonly fat handles. A side plate and bowl's rounded edges and nonchalant shapes follows suit. Even the smallest of the Bronto family, an eggcup, has serious chunk. As with all Supergroup designs, breezy forms belie technical expertise and, in fact, the exaggerated soft outlines of the Bronto range are a feat of ceramic production. A joyful color palette of high gloss glazes, plus a natural clay option, completes the Supergroup signature. Bronto is intended as your go to set for casual breakfasts, and zippy coffee breaks. 'Small but mighty' might be a fitting description of the Bronto Espresso Cups. These diminutive vessels pack a punch because of their elemental forms and bold color.

| Product name                                                            | Finish                                             | SKU                                                               |                                        |                                  |                 |                 |
|-------------------------------------------------------------------------|----------------------------------------------------|-------------------------------------------------------------------|----------------------------------------|----------------------------------|-----------------|-----------------|
| Bronto Espresso Cup                                                     | Pink<br>Orange<br>Green<br>Yellow<br>Sand<br>Multi | 30674<br>30675<br>30676<br>30677<br>30683<br>30678                |                                        |                                  |                 |                 |
| Material<br>Ceramics<br>Glazed ceramics                                 |                                                    | Always in stock  We keep all our product: warehouses in the US an | s in stock and ready to ship f<br>d EU | rom our                          |                 |                 |
| Country of origin<br>Sri Lanka<br>Usage<br>Dishwasher safe<br>Food safe |                                                    | Pink                                                              | Orange                                 | Green                            | Yellow          | Sand            |
|                                                                         |                                                    | Multi Glazed ceramics                                             | Glazed ceramics                        | Glazed ceramics                  | Glazed ceramics | Glazed ceramics |
|                                                                         |                                                    |                                                                   |                                        |                                  |                 |                 |
|                                                                         |                                                    |                                                                   |                                        |                                  |                 |                 |
|                                                                         |                                                    | Bronto Espresso Cup                                               |                                        |                                  |                 |                 |
|                                                                         |                                                    | Top view                                                          |                                        | Front vi                         | iew             | Volume 100 r    |
|                                                                         |                                                    |                                                                   |                                        | 2,4 cm/<br>0,9 in<br>6 cm/2,4 in |                 |                 |
|                                                                         |                                                    |                                                                   | Ø6cm/                                  |                                  |                 |                 |