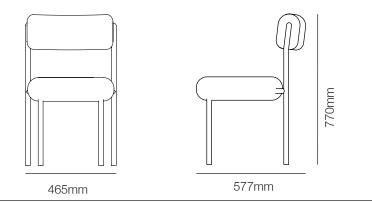

#### DIMENSIONS

W: 46.5 cm (18.31 in) x D: 57.7 cm (22.72 in) x H: 77 cm (30.31 in)